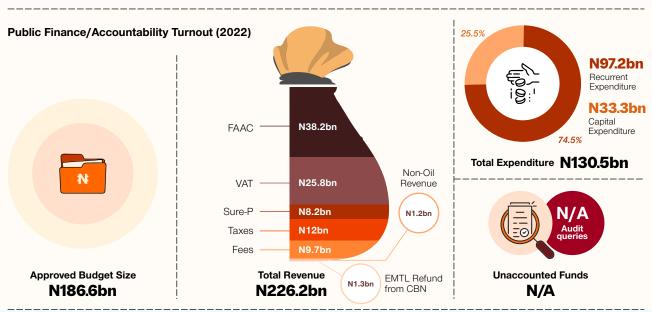

6. Institute of Mangt. & Tech - IMT

7. Parklane Specialist Hospital

## Revenue/Expenditure Out-turn (2022)

Top Revenue Generating Agencies/Sectors 1. State Board of Int. Revenue 2. Ministry of Environment 3. Enugu State Ind. Electoral Comm. 12bn 12bn 4. Lands & Urban Development 2.9bn 3.9bn 5. Enugu State Uni. of Sci. & Tech.

1.5bn 2.2bn

904.4m 835.5m

Top Expenditure Agencies/Sectors (



- 1. Office of the Governor
- 2. Post Pry. Sch. Mangt. Board
- 3. Parklane Specialist Hospital
- 4. Enugu State Uni. of Sci. & Tech.
- 5. Institute of Mangt. & Tech IMT
- 6. State Health Board (SHB)
- 7. Min. of Works & Infrastructure



Amount Budgeted