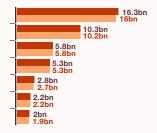

## Revenue/Expenditure Out-turn (2022)

Top Revenue Generating Agencies/Sectors 1. State Board of Int. Revenue 2. Ministry of Environment 3. Enugu State Ind. Electoral Comm. 12bn 12bn 4. Lands & Urban Development 2.9bn 3.9bn 5. Enugu State Uni. of Sci. & Tech.

1.5bn 2.2bn

904.4m 835.5m

Top Expenditure Agencies/Sectors (

- 1. Office of the Governor
- 2. Post Pry. Sch. Mangt. Board
- 3. Parklane Specialist Hospital
- 4. Enugu State Uni. of Sci. & Tech.
- 5. Institute of Mangt. & Tech IMT
- 6. State Health Board (SHB)
- 7. Min. of Works & Infrastructure