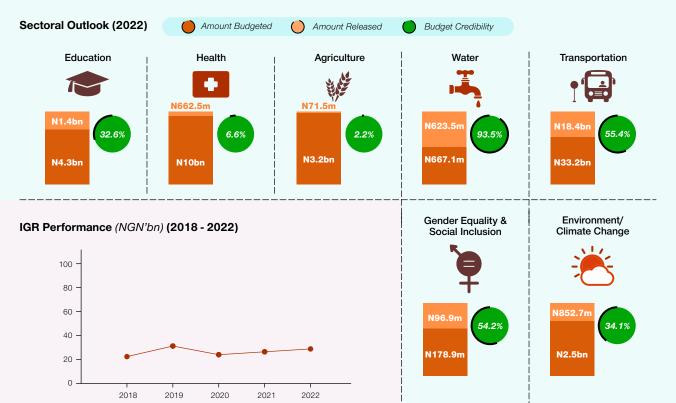

6. Institute of Mangt. & Tech - IMT

7. Parklane Specialist Hospital

## Revenue/Expenditure Out-turn (2022)

Top Revenue Generating Agencies/Sectors 1. State Board of Int. Revenue 2. Ministry of Environment 3. Enugu State Ind. Electoral Comm. 12bn 12bn 4. Lands & Urban Development 2.9bn 3.9bn 5. Enugu State Uni. of Sci. & Tech.

1.5bn 2.2bn

904.4m 835.5m

Top Expenditure Agencies/Sectors (



- 1. Office of the Governor
- 2. Post Pry. Sch. Mangt. Board
- 3. Parklane Specialist Hospital
- 4. Enugu State Uni. of Sci. & Tech.
- 5. Institute of Mangt. & Tech IMT
- 6. State Health Board (SHB)
- 7. Min. of Works & Infrastructure



Amount Budgeted